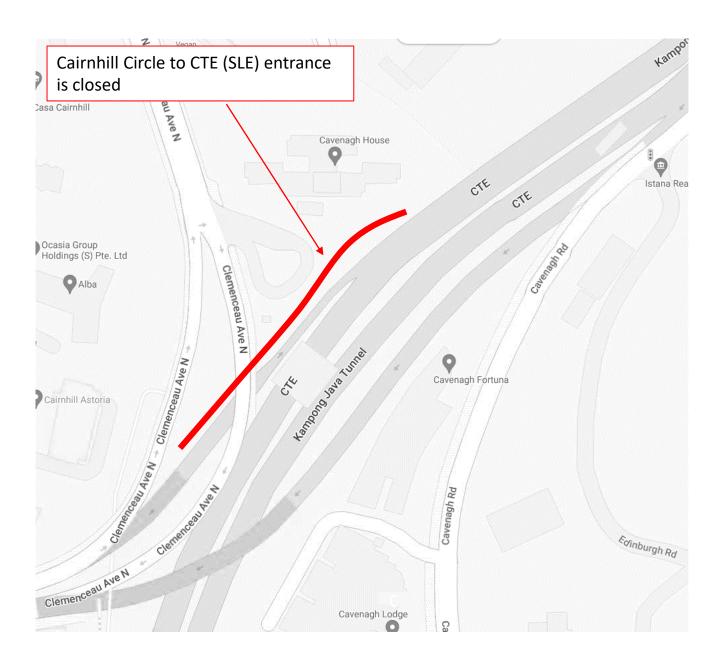

# <u>10 September 2024 to 12 September 2024 and 16 September 2024</u> <u>12.00am to 06.00am</u>