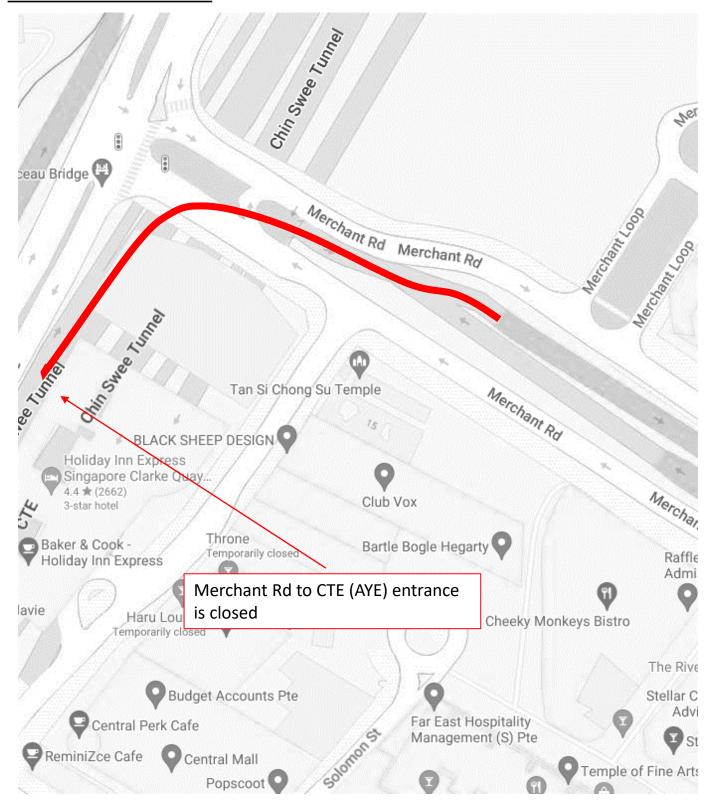

1 September 2024 to 6 September 2024, 8 September 2024 to 13
September 2024, 15 September 2024 to 17 September 2024, 26
September 2024 to 27 September 2024 and 29 September 2024 to 30
September 2024

1 September 2024 to 6 September 2024, 8 September 2024 to 13
September 2024, 15 September 2024 to 17 September 2024, 26
September 2024 to 27 September 2024 and 29 September 2024 to 30
September 2024

1 September 2024 to 6 September 2024, 8 September 2024 to 13
September 2024, 15 September 2024 to 17 September 2024, 26
September 2024 to 27 September 2024 and 29 September 2024 to 30
September 2024

1 September 2024 to 6 September 2024, 8 September 2024 to 10 September 2024, 12 September 2024 to 13 September 2024,15 September 2024 to 17 September 2024, 26 September 2024 to 27 September 2024 and 29 September 2024 12.00am to 06.00am