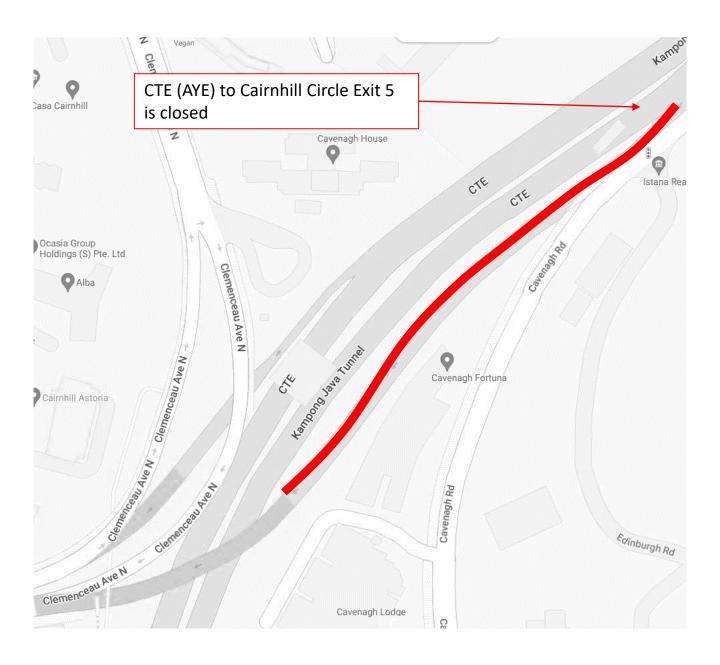

# 1 September 2024 to 6 September 2024, 9 September 2024 to 13 September 2024, 16 September 2024 to 17 September 2024, 26 September 2024 to 27 September 2024 and 30 September 2024 12.00am to 06.00am