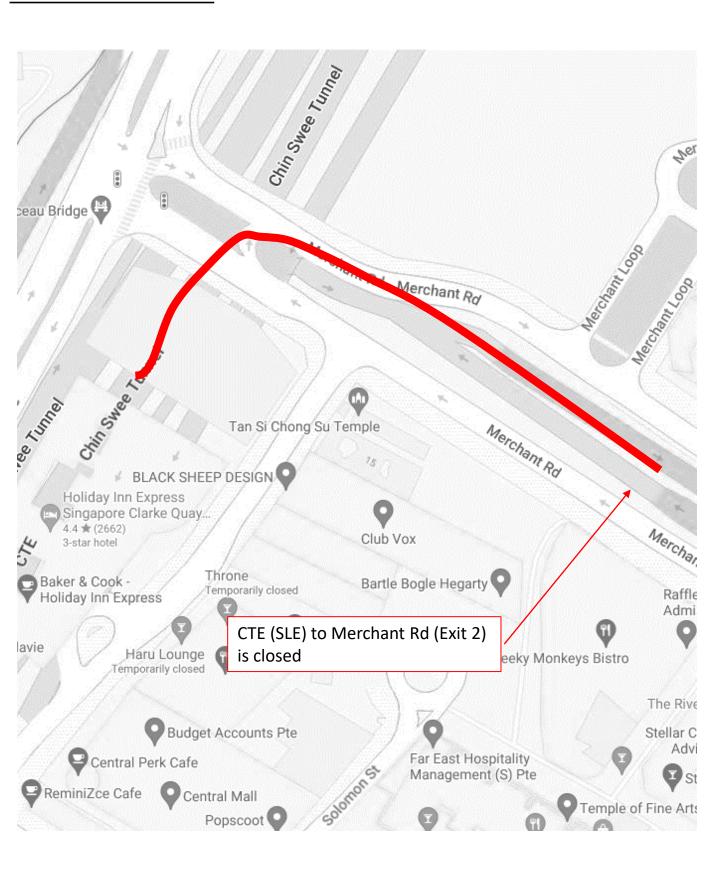

# <u>10 September 2024 to 12 September 2024 and 16 September 2024</u> <u>12.00am to 06.00am</u>