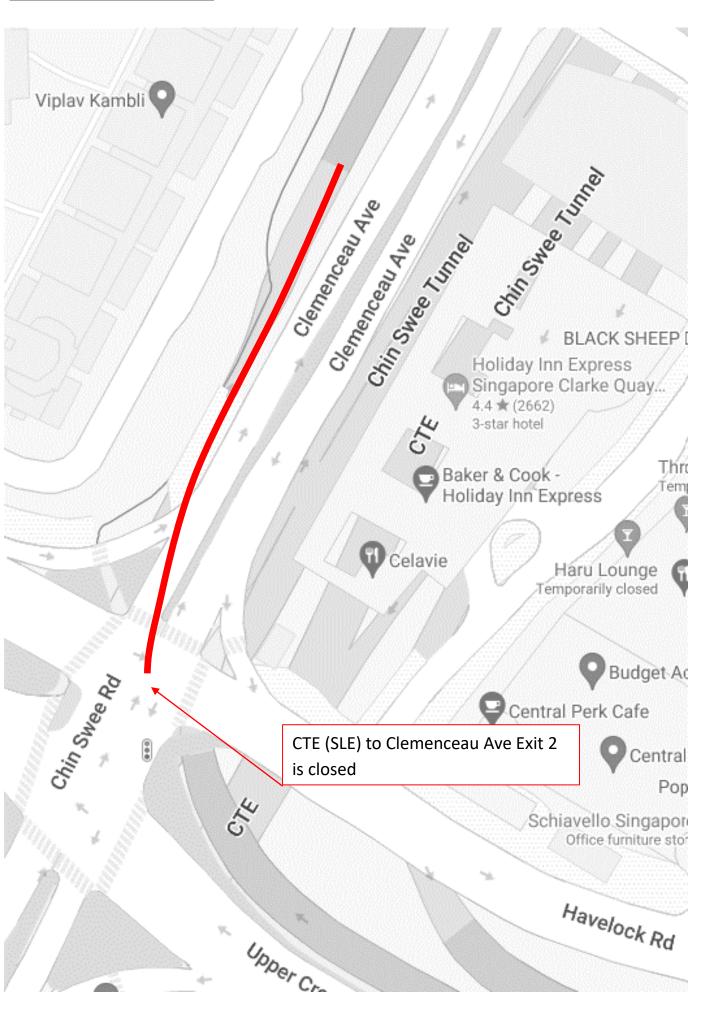

# 1 September 2024 to 6 September 2024, 9 September 2024 to 13 September 2024, 16 September 2024 to 17 September 2024, 26 September 2024 to 27 September 2024 and 30 September 2024 12.00am to 06.00am